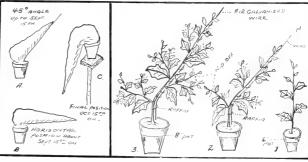

they may be trained to hang or "cascade" downward, there are numerous ways in which they may be made to yield equally gratifying results with a minimum expenditure of time and effort.

Planted in the garden and stopped a number of times in the usual manner, these little-heralded horticultural phenomena will develop a rugged bushiness of free flowering growth that for sheer beauty may, perchance, outrival the much vaunted glory of the larger and more pretentious of their brethren.

Grown in pots and without special training, they may be taken care of in the open until such time as it is desirable to transfer them indoors, where their presence may lend a bit of sunshine to what otherwise ence may lend a bit of sunshine to what otherwise might be a colorless interior. Let the fall season of



dark shadows and crispness of air be brightened and warmed by the comforting cheer iradiating from one or more well-groomed plants of this type strategically placed on window ledge, bench or table.



### Tying and Pinching (see drawings and photos)

TYING AND PINCHING (See drawings and photos above). When the plant grows to about 12 inches tall (drawing No. 1) it is bent from about the middle and the end tied to a fairly long No. 12 size galvanized wire which is bent at an angle of 45 degrees (as in Fig. 2). The supporting wire should point to north and the leader must be tied to it with raffia (Figs. 2 and 3) at least great groups. All the leader the support of the support of the supporting wire should point to north and the leader must be tied to it with raffia (Figs. 2 and 3) at leas